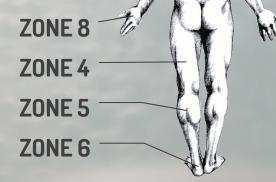

| » F |
|------------|-----|
| 1.91 m     | »L  |
| 2.13 m     | » F |
| 0.91 m     | » F |
| 1287 L     | » \ |
| 4-5 people |     |
| 230V/16A   |     |
| 3          |     |
| 40         |     |

- » Stainless Steel Jet Accents
- Passive Impact CFE<sup>™</sup> Hydrotherapy
- Luxury Splash™ Lighting System
- Full Foam Insulation
- Relax Stream<sup>™</sup> LED Waterfall
- Whisper Clean<sup>™</sup> System
  - Continuous Purity Circulation<sup>™</sup>
  - Continuous Microban® Filtration
  - WhisperZone<sup>™</sup> Ozone Generator



# **ZONE-IN-ZONE<sup>™</sup> HYDROTHERAPY INDEPENDENT CONTROL FOR MULTIPLE USERS**

Zone-In-Zone<sup>™</sup> Therapy is a combination of hydrotherapy stations that offer a comprehensive total body experience for everyone.



**ZONE1** ZONE 2 ZONE 7 **ZONE 3** 







| DIMENSIONS         | DOMESTIC   | INT'L      |  |
|--------------------|------------|------------|--|
| Width:             | 84 in.     | 2.13 m     |  |
| Length:            | 84 in.     | 2.13 m     |  |
| Height:            | 38 in.     | 0.97 m     |  |
| Average Fill:      | 375 gals.  | 1420 L     |  |
| Seating Capacity:  | 5-6 people | 5-6 people |  |
| Power Pack:        | 220V/50A   | 230V/16A   |  |
| Total Pump System: | 3          | 3          |  |
| Total Jets         | 51         | 51         |  |
|                    |            |            |  |

#### **PERFORMANCE TUNE RATING**

| GPM Flow: | 480 |
|-----------|-----|
| PSI Flow: | 420 |

# **LUXURY FEATURES**

- » Stainless Steel Jet Accents
- » Passive Impact CFE<sup>™</sup> Hydrotherapy
- » Luxury Splash<sup>™