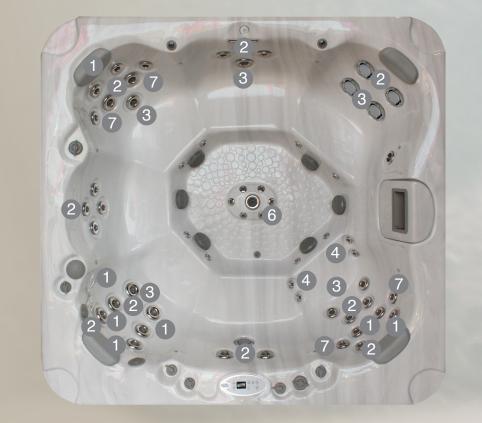

# **ZONE-IN-ZONE<sup>™</sup> HYDROTHERAPY INDEPENDENT CONTROL FOR MULTIPLE USERS**

Zone-In-Zone<sup>™</sup> Therapy is a combination of hydrotherapy stations that offer a comprehensive total body experience for everyone.

**ZONE1** ZONE 2 **ZONE 7 ZONE 3** 

ZONE 8 **ZONE 4 ZONE 5 ZONE 6** 