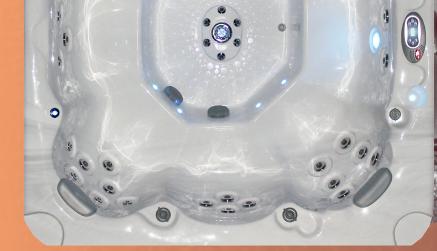

# ZONE-IN-ZONE<sup>TM</sup> HYDROTHERAPY INDEPENDENT CONTROL FOR MULTIPLE USERS

Zone-In-Zone<sup>™</sup> Therapy is a combination of hydrotherapy stations that offer a comprehensive total body experience for everyone.

**ZONE1** ZONE 2 **ZONE 7 ZONE 3** 