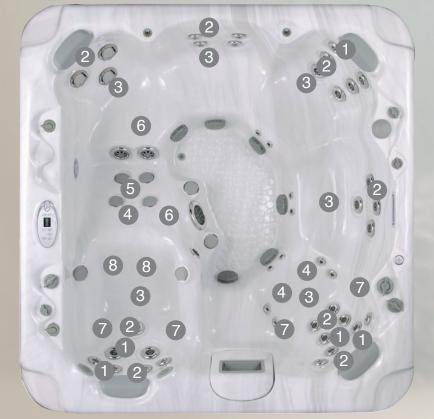

# **ZONE-IN-ZONE<sup>™</sup> HYDROTHERAPY INDEPENDENT CONTROL FOR MULTIPLE USERS**

Zone-In-Zone<sup>™</sup> Therapy is a combination of hydrotherapy stations that offer a comprehensive total body experience for everyone.

**ZONE1** ZONE 2 **ZONE 7 ZONE 3** 

ZONE 8 **ZONE 4 ZONE 5 ZONE 6** 