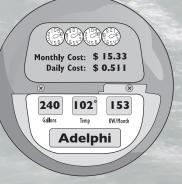

**ZONE1 ZONE 2 ZONE 7 ZONE 3** 

102°

Lincoln

525

191

VIIDV FEAT

Gallons

Temp KW/Month Empire