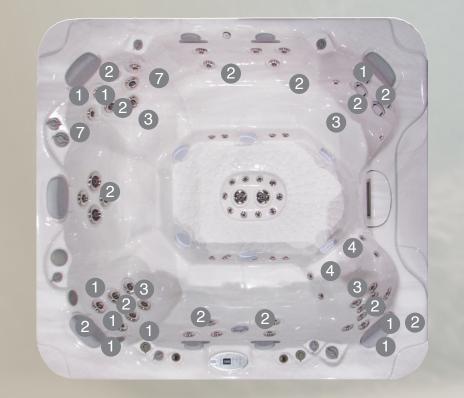

# ZONE-IN-ZONE<sup>TM</sup> HYDROTHERAPY INDEPENDENT CONTROL FOR MULTIPLE USERS

Zone-In-Zone<sup>™</sup> Therapy is a combination of hydrotherapy stations that offer a comprehensive total body experience for everyone.

**ZONE1** ZONE 2 ZONE 7 **ZONE 3** 

102° 206

Broadway

KW/Mc

795

| DIMENSIONS              | DOMESTIC    | INT'L       |
|-------------------------|-------------|-------------|
| Width:                  | 59 in.      | 1.45 m      |
| Length:                 | 82 in.      | 2.08 m      |
| Height:                 | 29 in.      | 0.73 m      |
| Average Fill:           | 150 gals.   | 576 L       |
| Seating Capacity:       | 1-2 people  | 1-2 people  |
| Power Pack:             | 110V/20A or | 110V/20A or |
|                         | 220V/50A    | 230V/16A    |
| Total Pump System:      | 1           | 1           |
| Total Jets              | 13          | 13          |
| PERFORMANCE TUNE RATING |             |             |
| GPM Flow:               | 140         |             |