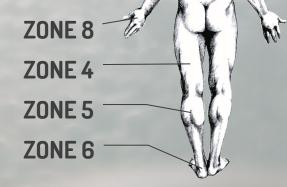

sup>®</sup> Filtration</li> <li>WhisperZone<sup>™</sup> Ozone Generator</li> </ul>                                                                                        |
| <b>PERFORMANCE TUNE R</b><br>GPM Flow:<br>PSI Flow: | 675<br>730                        |                                          | Monthly Cost: \$ 20.64<br>Daily Cost: \$ 0.688                                                                                                                                                         |

# ZONE-IN-ZONE<sup>TM</sup> HYDROTHERAPY INDEPENDENT CONTROL FOR MULTIPLE USERS

Zone-In-Zone<sup>™</sup> Therapy is a combination of hydrotherapy stations that offer a comprehensive total body experience for everyone.



**ZONE1** ZONE 2 ZONE 7 **ZONE 3** 

102° 206

Broadway

KW/Mc

795





| DIMENSIONS              | DOMESTIC    | INT'L       |
|-------------------------|-------------|-------------|
| Width:                  | 59 in.      | 1.45 m      |
| Length:                 | 82 in.      | 2.08 m      |
| Height:                 | 29 in.      | 0.73 m      |
| Average Fill:           | 150 gals.   | 576 L       |
| Seating Capacity:       | 1-2 people  | 1-2 people  |
| Power Pack:             | 110V/20A or | 110V/20A or |
|                         | 220V/50A    | 230V/16A    |
| Total Pump System:      | 1           | 1           |
| Total Jets              | 13          | 13          |
| PERFORMANCE TUNE RATING |             |             |
| GPM Flow:               | 140         |             |

00

530

The pecial Edition Spa Line

### EQUIPMENT

- Toploading M