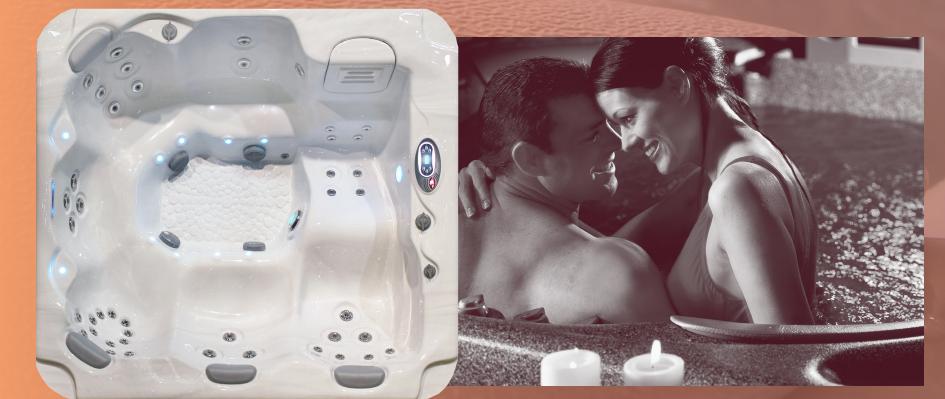

# ZONE-IN-ZONE<sup>TM</sup> HYDROTHERAPY INDEPENDENT CONTROL FOR MULTIPLE USERS

Zone-In-Zone<sup>™</sup> Therapy is a combination of hydrotherapy stations that offer a comprehensive total body experience for everyone.

| ZONE1 -         |        |
|-----------------|--------|
| ZONE 2 -        |        |
| <b>ZONE 7</b> - |        |
| ZONE 3 -        | - ANAR |

# THERAPY & RELAXATION