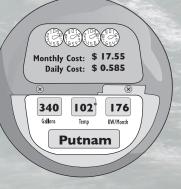

ZONE 1 ZONE 2 **ZONE 7** ZONE 3

|                                                                    |                                                       |                                                    | LUXURT FEATURES                                                                                                                                                                                                                              |
|--------------------------------------------------------------------|-------------------------------------------------------|----------------------------------------------------|----------------------------------------------------------------------------------------------------------------------------------------------------------------------------------------------------------------------------------------------|
|                                                                    |                                                       |                                                    | » Stainless Steel Jet Accents                                                                                                                                                                                                                |
| DIMENSIONS                                                         | DOMESTIC                                              | INT'L                                              | » Passive Impact CFE™ Hydrotherapy                                                                                                                                                                                                           |
| Width:<br>Length:<br>Height:<br>Average Fill:<br>Seating Capacity: | 90 in.<br>94 in.<br>40 in.<br>525 gals.<br>6-7 people | 2.29 m<br>2.39 m<br>1.02 m<br>1988 L<br>6-7 people | <ul> <li>» Luxury Splash<sup>™</sup> Lighting System</li> <li>» Relax Stream<sup>™</sup> LED Waterfall</li> <li>» Full Foam Insulation</li> <li>» LED Laminar Jets</li> <li>» Roto Stream<sup>®</sup> Automated Sequencing System</li> </ul> |
| Power Pack:                                                        | 220V/50A                                              | 230V/16A<br>or 32A                                 | » Whisper Clean™ System<br>• Continuous Purity Circulation™<br>• Continuous Microban® Filtration                                                                                                                                             |
| Total Pump System:<br>Total Jets                                   | 4<br>62                                               | 4<br>62                                            | • WhisperZone <sup>™</sup> Ozone Generator                                                                                                                                                                                                   |
| PERFORMANCE TUNE R                                                 | ATING                                                 |                                                    |                                                                                                                                                                                                                                              |
| GPM Flow:                                                          | 630                                                   |                                                    |                                                                                                                                                                                                                                              |
| PSI Flow:                                                          | 595                                                   |                                                    | Monthly Cost: \$ 19.14<br>Daily Cost: \$ 0.638                                                                                                                                                                                               |

**ZONE1 ZONE 2 ZONE 7 ZONE 3** 

102°

Lincoln

525

191

VIIDV FEAT