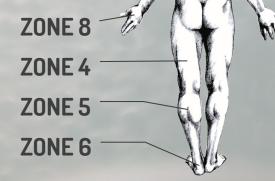

|
| PSI Flow:                                                          | 595                                                   |                                                    | Monthly Cost: \$ 19.14<br>Daily Cost: \$ 0.638                                                                                                                                                                                               |

# **ZONE-IN-ZONE<sup>™</sup> HYDROTHERAPY INDEPENDENT CONTROL FOR MULTIPLE USERS**

Zone-In-Zone<sup>™</sup> Therapy is a combination of hydrotherapy stations that offer a comprehensive total body experience for everyone.



**ZONE1 ZONE 2 ZONE 7 ZONE 3** 

102°

Lincoln

525

191

VIIDV FEAT



#### **DEALER INFORMATION:**





# Gmpine **LUXURY FEATURES**

|                    |           |          | » Stainless Steel Jet Accents                               |
|--------------------|-----------|----------|-------------------------------------------------------------|
|                    |           |          | » Passive Impact CFE™ Hydrotherapy                          |
| DIMENSIONS         | DOMESTIC  | INT'L    | » Luxury Splash™ Lighting System                            |
| Width:             | 89 in.    | 2.26 m   | » Relax Stream™ LED Waterfall                               |
| Length:            | 93 in.    | 2.36 m   | » Full Foam Insulation                                      |
| Height:            | 40 in.    | 1.02 m   | » LED Laminar Jets