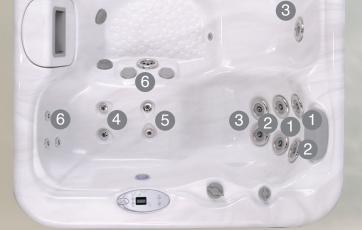

# ZONE-IN-ZONE<sup>TM</sup> HYDROTHERAPY INDEPENDENT CONTROL FOR MULTIPLE USERS

Zone-In-Zone<sup>™</sup> Therapy is a combination of hydrotherapy stations that offer a comprehensive total body experience for everyone.

| ZONE1 -         |        |
|-----------------|--------|
| ZONE 2 -        |        |
| <b>ZONE 7</b> - |        |
| ZONE 3 -        | - ANAR |