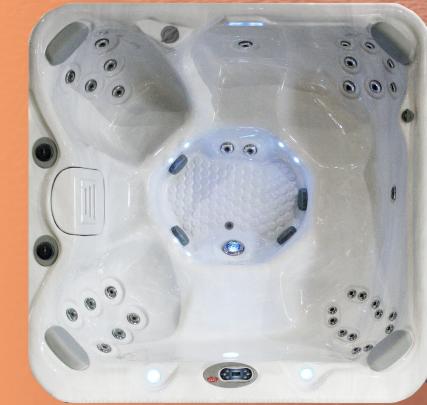

# ZONE-IN-ZONE<sup>TM</sup> HYDROTHERAPY INDEPENDENT CONTROL FOR MULTIPLE USERS

Zone-In-Zone<sup>™</sup> Therapy is a combination of hydrotherapy stations that offer a comprehensive total body experience for everyone.

| ZONE1 -         |        |
|-----------------|--------|
| ZONE 2 -        |        |
| <b>ZONE 7</b> - |        |
| ZONE 3 -        | - ANAR |