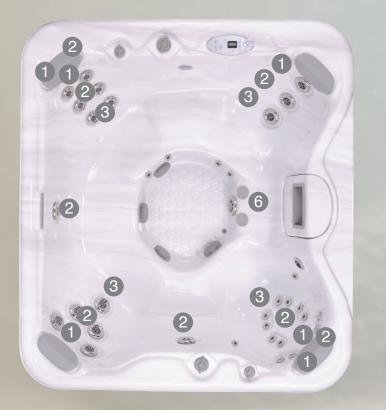

# **ZONE-IN-ZONE<sup>TM</sup> HYDROTHERAPY** INDEPENDENT CONTROL FOR MULTIPLE USERS

Zone-In-Zone<sup>™</sup> Therapy is a combination of hydrotherapy stations that offer a comprehensive total body experience for everyone.

ZONE 1 ZONE 2 **ZONE 7** ZONE 3

|                                                                    |                                                       |                                                    | LUXURT FEATURES                                                                                                                                                                                                                              |
|--------------------------------------------------------------------|-------------------------------------------------------|----------------------------------------------------|----------------------------------------------------------------------------------------------------------------------------------------------------------------------------------------------------------------------------------------------|
|                                                                    |                                                       |                                                    | » Stainless Steel Jet Accents                                                                                                                                                                                                                |
| DIMENSIONS                                                         | DOMESTIC                                              | INT'L                                              | » Passive Impact CFE™ Hydrotherapy                                                                                                                                                                                                           |
| Width:<br>Length:<br>Height:<br>Average Fill:<br>Seating Capacity: | 90 in.<br>94 in.<br>40 in.<br>525 gals.<br>6-7 people | 2.29 m<br>2.39 m<br>1.02 m<br>1988 L<br>6-7 people | <ul> <li>» Luxury Splash<sup>™</sup> Lighting System</li> <li>» Relax Stream<sup>™</sup> LED Waterfall</li> <li>» Full Foam Insulation</li> <li>» LED Laminar Jets</li> <li>» Roto Stream<sup>®</sup> Automated Sequencing System</li> </ul> |
| Power Pack:                                                        | 220V/50A                                              | 230V/16A<br>or 32A                                 | » Whisper Clean™ System<br>• Continuous Purity Circulation™<br>• Continuous Microban® Filtration                                                                                                                                             |
| Total Pump System:<br>Total Jets                                   | 4<br>62                                               | 4<br>62                                            | • WhisperZone <sup>™</sup> Ozone Generator                                                                                                                                                                                                   |
| PERFORMANCE TUNE R                                                 | ATING                                                 |                                                    |                                                                                                                                                                                                                                              |
| GPM Flow:                                                          | 630                                                   |                                                    |                                                                                                                                                                                                                                              |
| PSI Flow:                                                          | 595                                                   |                                                    | Monthly Cost: \$ 19.14<br>Daily Cost: \$ 0.638                                                                                                                                                                                               |

**ZONE1 ZONE 2 ZONE 7 ZONE 3** 

102°

Lincoln

525

191

VIIDV FEAT