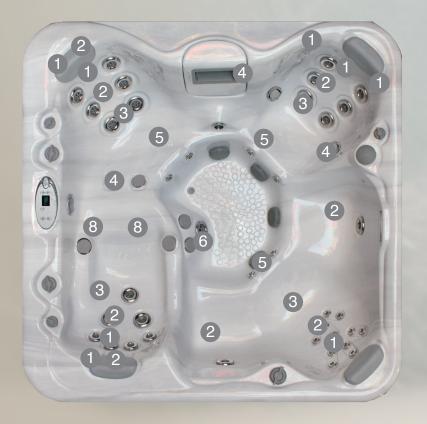

|            |            |  |

#### **PERFORMANCE TUNE RATING**

| GPM Flow: | 480 |
|-----------|-----|
| PSI Flow: | 420 |

# **LUXURY FEATURES**

- » Stainless Steel Jet Accents
- » Passive Impact CFE<sup>™</sup> Hydrotherapy
- » Luxury Splash<sup>™</sup> Lighting System
- » Full Foam Insulation
- » Relax Stream<sup>™</sup> LED Waterfall
- » Roto Stream<sup>®</sup> Automated Sequencing System
- » Whisper Clean<sup>™</sup> System
  - Continuous Purity Circulation<sup>™</sup>
  - Continuous Microban® Filtration
  - WhisperZone<sup>™</sup> Ozone Generator



# **ZONE-IN-ZONE<sup>TM</sup> HYDROTHERAPY** INDEPENDENT CONTROL FOR MULTIPLE USERS

Zone-In-Zone<sup>™</sup> Therapy is a combination of hydrotherapy stations that offer a comprehensive total body experience for everyone.



ZONE 1 ZONE 2 **ZONE 7** ZONE 3







|                                                                    |                                                       |                                                    | LUXURT FEATURES                                                                                                                                                                                                                              |
|--------------------------------------------------------------------|-------------------------------------------------------|----------------------------------------------------|-----------------------------------------------------------------------------------------------------------------------------------------------------------------