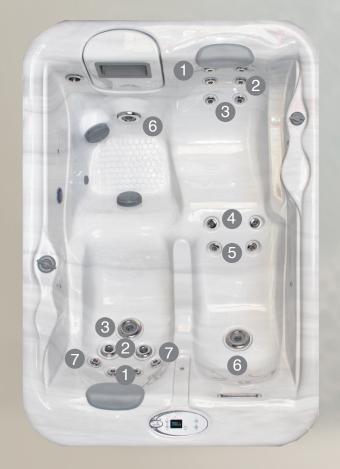

# ZONE-IN-ZONE<sup>TM</sup> HYDROTHERAPY INDEPENDENT CONTROL FOR MULTIPLE USERS

Zone-In-Zone<sup>™</sup> Therapy is a combination of hydrotherapy stations that offer a comprehensive total body experience for everyone.