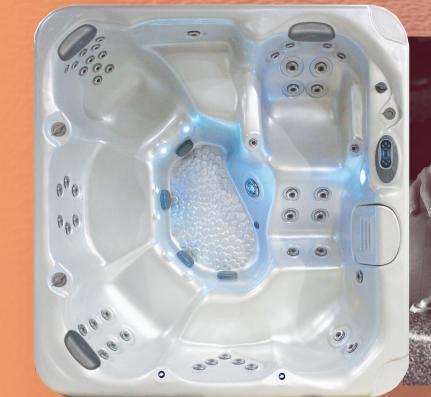

# ZONE-IN-ZONE<sup>TM</sup> HYDROTHERAPY INDEPENDENT CONTROL FOR MULTIPLE USERS

Zone-In-Zone<sup>™</sup> Therapy is a combination of hydrotherapy stations that offer a comprehensive total body experience for everyone.

| ZONE1 -         |        |
|-----------------|--------|
| ZONE 2 -        |        |
| <b>ZONE 7</b> - |        |
| ZONE 3 -        | - ANAR |