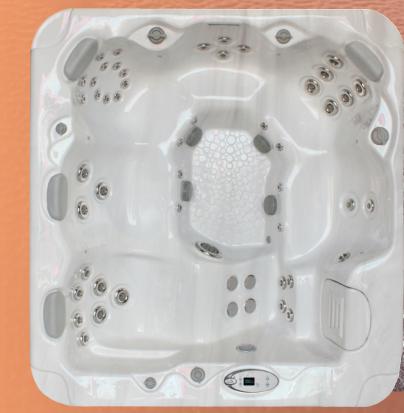

# **ZONE-IN-ZONE<sup>™</sup> HYDROTHERAPY INDEPENDENT CONTROL FOR MULTIPLE USERS**

Zone-In-Zone<sup>™</sup> Therapy is a combination of hydrotherapy stations that offer a comprehensive total body experience for everyone.

**ZONE1** ZONE 2 ZONE 7 **ZONE 3** 

| DIMENSIONS         | DOMESTIC   | INT'L      |  |
|--------------------|------------|------------|--|
| Width:             | 84 in.     | 2.13 m     |  |
| Length:            | 84 in.     | 2.13 m     |  |
| Height:            | 38 in.     | 0.97 m     |  |
| Average Fill:      | 375 gals.  | 1420 L     |  |
| Seating Capacity:  | 5-6 people | 5-6 people |  |
| Power Pack:        | 220V/50A   | 230V/16A   |  |
| Total Pump System: | 3          | 3          |  |
| Total Jets         | 51         | 51         |  |
|                    |            |            |  |