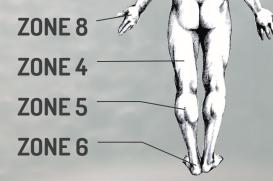

| PSI Flow: | 175 |

| » Stainless Steel Jet Accents              |
|--------------------------------------------|
| » Passive Impact CFE™ Hydrotherapy         |
| » Relax Stream <sup>™</sup> LED Waterfall  |
| » Luxury Splash™ Lighting System           |
| » Full Foam Insulation                     |
| » Whisper Clean™ System                    |
| Continuous Purity Circulation™             |
| Continuous Microban® Filtration            |
| • WhisperZone <sup>™</sup> Ozone Generator |
|                                            |



# ZONE-IN-ZONE<sup>TM</sup> HYDROTHERAPY INDEPENDENT CONTROL FOR MULTIPLE USERS

Zone-In-Zone<sup>™</sup> Therapy is a combination of hydrotherapy stations that offer a comprehensive total body experience for everyone.

**ZONE1** ZONE 2 **ZONE 7 ZONE 3** 











# **LUXURY FEATURES**

| DIMENSIONS              | DOMESTIC   | INT'L      |  |
|-------------------------|------------|------------|--|
| Width:                  | 75 in.     | 1.91 m     |  |
| Length:                 | 84 in.     | 2.13 m     |  |
| Height:                 | 36 in.     | 0.91 m     |  |
| Average Fill:           | 340 gals.  | 1287 L     |  |
| Seating Capacity:       | 4-5 people | 4-5 people |  |
| Power Pack:             | 220V/50A   | 230V/16A   |  |
| Total Pump System:      | 3          | 3          |  |
| Total Jets              | 40         | 40         |  |
| PERFORMANCE TUNE RATING |            |            |  |
|                         |            |            |  |

| GPM Flow: | 390 |
|-----------|-----|
| PSI Flow: | 275 |

| INT'L      | » F |
|-