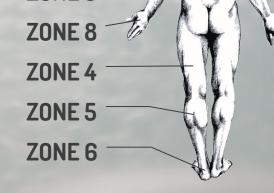

PM Flow: | 240 |
|-----------|-----|
| PSI Flow: | 145 |



# **LUXURY FEATURES**

- » Stainless Steel Jet Accents
- » Passive Impact CFE<sup>™</sup> Hydrotherapy
- » Relax Stream<sup>™</sup> LED Waterfall
- » Luxury Splash<sup>™</sup> Lighting System
- » Full Foam Insulation
- » Whisper Clean™ System
  - Continuous Purity Circulation<sup>™</sup>
  - Continuous Microban® Filtration
  - WhisperZone<sup>™</sup> Ozone Generator



# ZONE-IN-ZONE<sup>TM</sup> HYDROTHERAPY INDEPENDENT CONTROL FOR MULTIPLE USERS

Zone-In-Zone<sup>™</sup> Therapy is a combination of hydrotherapy stations that offer a comprehensive total body experience for everyone.



| ZONE1 -         |        |
|-----------------|--------|
| ZONE 2 -        |        |
| <b>ZONE 7</b> - |        |
| ZONE 3 -        | - ANAR |







## **LUXURY FEATURES**

| DIMENSIONS         | DOMESTIC   | INT'L      |
|--------------------|------------|------------|
| Width:             | 67 in.     | 1.70 m     |
| Length:            | 80 in.     | 2.03 m     |
| Height:            | 29 in.     | 0.74 m     |
| Average Fill:      | 240 gals.  | 909 L      |
| Seating Capacity:  | 2-3 people | 2-3 people |
| Power Pack:        | 220V/50A   | 230V/16A   |
| Total Pump System: | 2          | 2          |
| Total Jets         | 30         | 30         |
|                    | ATINO      |            |

#### **PERFORMANCE TUNE RATING**

| GPM Flow: | 240 |
|-----------|-----|
| PSI Flow: | 175 |

| » Stainless Steel Jet Accents              |
|--------------------------------------------|
| » Passive Impact CFE™ Hydrotherapy