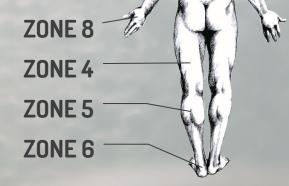

|  |

#### **PERFORMANCE TUNE RATING**

| GPM Flow: | 480 |
|-----------|-----|
| PSI Flow: | 420 |

# **LUXURY FEATURES**

- » Stainless Steel Jet Accents
- » Passive Impact CFE<sup>™</sup> Hydrotherapy
- » Luxury Splash<sup>™</sup> Lighting System
- » Full Foam Insulation
- » Relax Stream<sup>™</sup> LED Waterfall
- » Roto Stream<sup>®</sup> Automated Sequencing System
- » Whisper Clean<sup>™</sup> System
  - Continuous Purity Circulation<sup>™</sup>
  - Continuous Microban® Filtration
  - WhisperZone<sup>™</sup> Ozone Generator



# **ZONE-IN-ZONE<sup>TM</sup> HYDROTHERAPY** INDEPENDENT CONTROL FOR MULTIPLE USERS

Zone-In-Zone<sup>™</sup> Therapy is a combination of hydrotherapy stations that offer a comprehensive total body experience for everyone.



ZONE 1 ZONE 2 **ZONE 7** ZONE 3







|                                                                    |                                                       |                                                    | LUXURT FEATURES                                                                                                                                                                                                                              |
|--------------------------------------------------------------------|-------------------------------------------------------|----------------------------------------------------|----------------------------------------------------------------------------------------------------------------------------------------------------------------------------------------------------